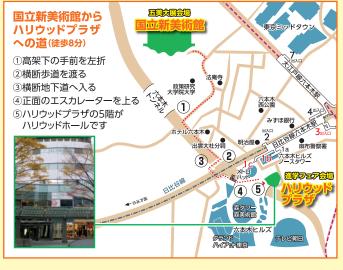

#### リウッドホー (六本木ヒルズ・ハリウッドプラザ5階)

港区六本木6-4-1 ハリウッド美容専門学校内

●東京メトロ日比谷線「六本木駅」1b・1c出口徒歩3分 ●都営地下鉄大江戸線「六本木駅」3出口徒歩5分

高校生·中学生対象。

保護者・教員・予備校生も大歓迎!!