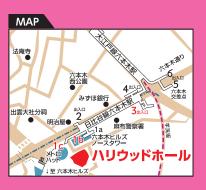

#### リウッドホー (六本木ヒルズ・ハリウッドプラザ5階)

港区六本木6-4-1 ハリウッド美容専門学校内

●東京メトロ日比谷線「六本木駅」1b・1c出口徒歩3分 ●都営地下鉄大江戸線「六本木駅」3出口徒歩5分

高校生·中学生対象。

保護者・教員・予備校生も大歓迎!!